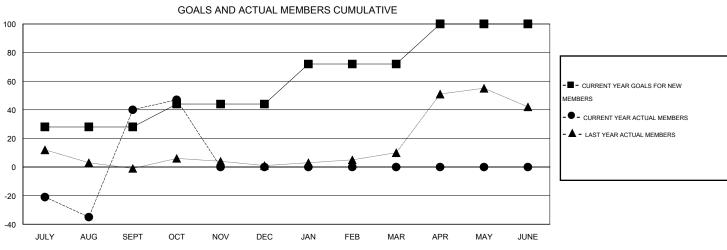

## GOALS AND ACTUAL NEW CLUBS CUMULATIVE

| DROPPED CLUBS: 0        |        | 22 CLUBS OF 47 ADDED 1 OR MORE<br>NEW MEMBERS | GENDER DISTRIBUTION           MALE         689 (62.07%)           FEMALE         421 (37.93%) |            |
|-------------------------|--------|-----------------------------------------------|-----------------------------------------------------------------------------------------------|------------|
| DROPPED MEMBERS         |        |                                               | FEMALE 421 (                                                                                  | 31.9370)   |
| DECEASED CLUB CANCELLED | 3<br>0 | CLICK HERE FOR HEALTH ASSESSMENT DATA         | FAMILY UNIT MEMBERS                                                                           | 270<br>127 |
| OTHER                   | 79     |                                               | HEAD OF HOUSEHOLD                                                                             | 127        |
| TOTAL                   | 82     |                                               | NON-HEAD OF HOUSEHOLD                                                                         | 143        |