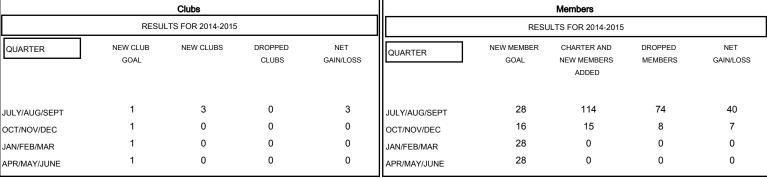

## GOALS AND ACTUAL NEW CLUBS CUMULATIVE

| DROPPED CLUBS: 0        |        | 22 CLUBS OF 47 ADDED 1 OR MORE<br>NEW MEMBERS | GENDER DISTRIBUTION           MALE         689 (62.07%)           FEMALE         421 (37.93%) |            |
|-------------------------|--------|-----------------------------------------------|-----------------------------------------------------------------------------------------------|------------|
| DROPPED MEMBERS         |        |                                               | FEMALE 421 (                                                                                  | 31.9370)   |
| DECEASED CLUB CANCELLED | 3<br>0 | CLICK HERE FOR HEALTH ASSESSMENT DATA         | FAMILY UNIT MEMBERS                                                                           | 270<br>127 |
| OTHER                   | 79     |                                               | HEAD OF HOUSEHOLD                                                                             | 127        |
| TOTAL                   | 82     |                                               | NON-HEAD OF HOUSEHOLD                                                                         | 143        |